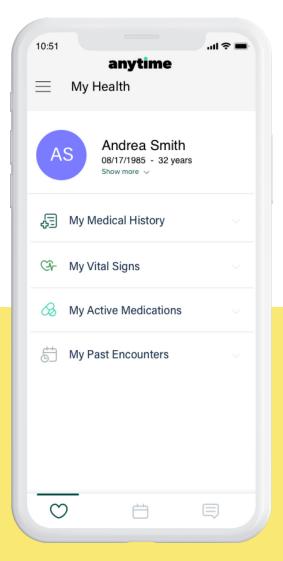

Go beyond than just an only clinical encounter

- Patient web portal
- Android and iOS app.
- Patient access to medical record.
- Share files with patient through patient portal.
- Send files through chat.
- Patient intake forms for medical background.
- Request appointments through patient portal.
- Desktop chat client for physicians.
- Patient portal configuration features.

Follow up your patients clinical evolution. Stay tune with them