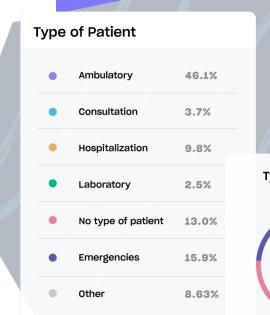

# Encounters **41,508**

Encounters in age range 25-44

Type of patients Year 2021